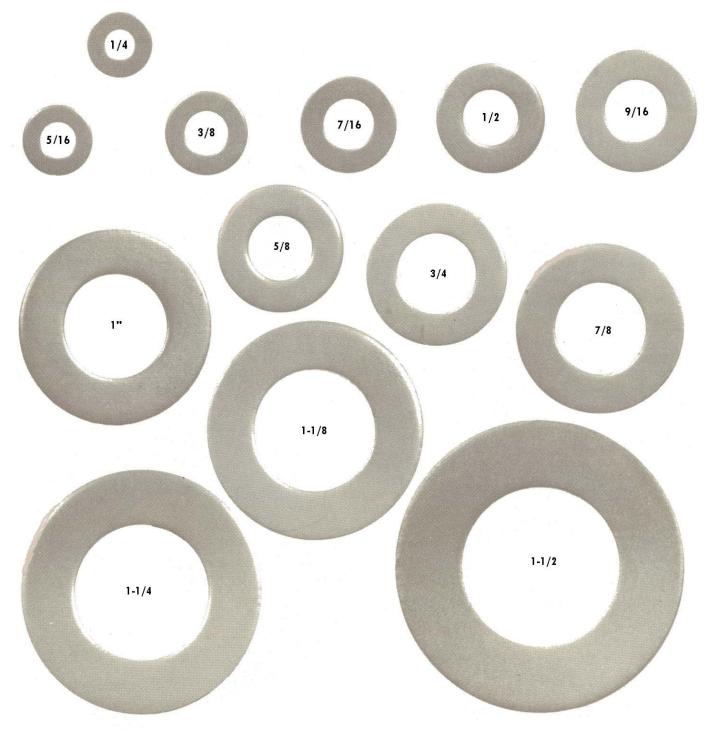

# LAMALLOY L-9® HIGH STRENGTH FLAT WASHERS

| PART #     | DESCRIPTION              | PACK  | PART #     | DESCRIPTION               | PACK |
|------------|--------------------------|-------|------------|---------------------------|------|
| W08-540950 | 1/4 SAE L-9 FLAT WASHER  | (BAA) | W08-540966 | 3/4 SAE L-9 FLAT WASHER   | (CF) |
| W08-540952 | 5/16 SAE L-9 FLAT WASHER | (BAA) | W08-540968 | 7/8 SAE L-9 FLAT WASHER   | (CF) |
| W08-540954 | 3/8 SAE L-9 FLAT WASHER  | (BAA) | W08-540970 | 1" SAE L-9 FLAT WASHER    | (BA) |
| W08-540958 | 7/16 SAE L-9 FLAT WASHER | (BAA) | W08-540972 | 1-1/8 SAE L-9 FLAT WASHER | (BA) |
| W08-540960 | 1/2 SAE L-9 FLAT WASHER  | (FA)  | W08-540974 | 1-1/4 SAE L-9 FLAT WASHER | (F)  |
| W08-540962 | 9/16 SAE L-9 FLAT WASHER | (FA)  | W08-540976 | 1-1/2 SAE L-9 FLAT WASHER | (F)  |
| W08-540964 | 5/8 SAE L-9 FLAT WASHER  | (FA)  |            |                           |      |