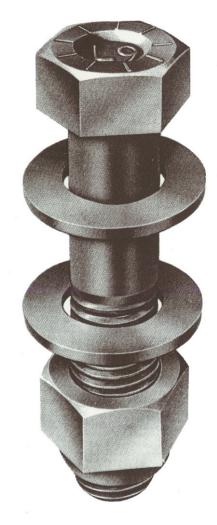

# LAMALLOY L-9®

A FASTENER ASSEMBLY IS ONLY AS STRONG AS IT'S WEAKEST MEMBER.

TO GUARANTEE MAXIMUM PERFORMANCE AND REDUCE YOUR DOWNTIME AND MAINTENANCE COSTS, YOU NEED ALL OF THE COMPONENTS OF THE LAMALLOY L-9® FASTENING SYSTEM CAP SCREWS, NUTS AND WASHERS.