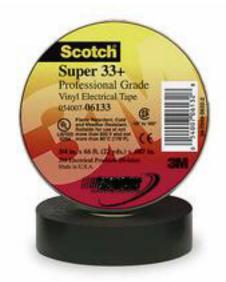

### **3M ELECTICAL TAPE**

- Black
- Premium grade
- Temperature Range: 0°(-18°C) to 220°F (105°C)
- Flame retardant, hot and cold weather resistant
- Resists UV rays, abrasion, moisture, alkalides, acids, and corrosion
- Used as primary insulation for wire cable splices up to 600V and for fixture and wire splices up to 1000V
- Meets requirements of ASTM D-3005, Type I; UL510, HHI-595C; and CSA 22.2

| PART #     | DESCRIPTION                    | PACK |
|------------|--------------------------------|------|
| A06-275210 | 1/2" X 260" TEFLON TAPE        | (D)  |
| A06-276133 | 3M ELECTRICAL TAPE (3/4"x52')  | (B)  |
| A06-275209 | 2" X 18YD HAZARD TAPE(YEL/BLK) | (B)  |