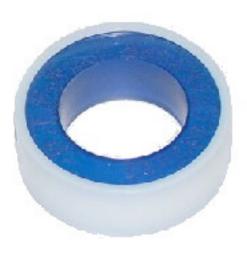

### TEFLON TAPE

- Standard grade
- Made of pure white Teflon
- Temperature Range: -450°F to +550°F
- Pressures: to 2000PSI
- Provides a highly resistant seal on pipe threads for all types of service
- Suitable for use with solvents, chemicals, oxygen and on food lines
- Non-toxic
- Meets Mil. Spec. T-27730A