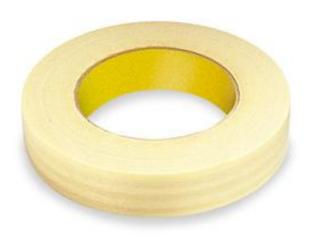

## MASKING TAPE

- Full crepe paper backing with rubber and resin adhesive
- Stain, moisture and heat resistant
- Special treated backing prevents penetration of paints and thinners
- Best for automotive refinishing applications

| PART #     | DESCRIPTION              | PACK |
|------------|--------------------------|------|
| A06-275201 | 1/2" X 60YD MASKING TAPE | (BA) |
| A06-275202 | 3/4" X 60YD MASKING TAPE | (BA) |
| A06-275204 | 1" X 60YD MASKING TAPE   | (G)  |
| A06-275206 | 2" X 60YD MASKING TAPE   | (C)  |
| A06-275208 | 2" X 60YD DUCT TAPE      | (B)  |