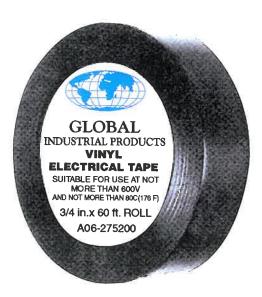

# GLOB-A-TRON "PVC" ELECTRICAL TAPE

#### EACH ROLL INDIVIDUALLY WRAPPED FOR PROLONGED SHELF LIFE

- Specially Developed for all Automotive and Truck Electrical Taping & Repairs
- Exclusive "PVC" Memory Provides Smooth, Tight Taping Jobs.
- Prevents Loose Wires & Connections
- Resists Oil, Gas, Water, Grease & Acid

PVC ELECTRICAL TAPE 3/4" X 60 Feet PART # A06-275200 (BA)

**GLOBAL INDUSTRIAL PRODUCTS** 