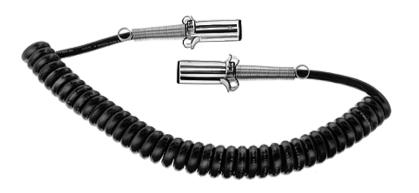

#### 7-WAY COILED CABLE ASSEMBLIES

- Durable black outer jacket resists abrasion and provides excellent coil retention
- Available with Heavy-duty zinc die cast plugs with spring guards (also available without)
- Operating temperature range of -55°F to +185°F

## ABS cable meets SAE J2394 June 1998 Type F requirements

| PART #     | DESCRIPTION                    | <b>PACK</b> |
|------------|--------------------------------|-------------|
| A29-259668 | 12' 7-WAY COILED CABLE W/PLUGS | (B)         |
| A29-259714 | 12' 7-WAY COILED CABLE         | (B)         |
| A29-260805 | 14-4 TRAILER CABLE 25 FT       | (B)         |
| A29-260810 | 14-6 TRAILER CABLE 25 FT       | (B)         |
| A29-260815 | 14-7 TRAILER CABLE 25 FT       | (B)         |