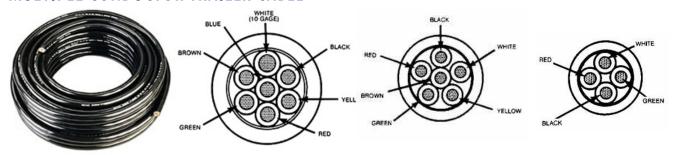

#### MULTIPLE CONDUCTOR TRAILER CABLE

## ABS cable meets SAE J2394 June 1998 Type F requirements

| PART #     | DESCRIPTION                    | <b>PACK</b> |
|------------|--------------------------------|-------------|
| A29-259668 | 12' 7-WAY COILED CABLE W/PLUGS | (B)         |
| A29-259714 | 12' 7-WAY COILED CABLE         | (B)         |
| A29-260805 | 14-4 TRAILER CABLE 25 FT       | (B)         |
| A29-260810 | 14-6 TRAILER CABLE 25 FT       | (B)         |
| A29-260815 | 14-7 TRAILER CABLE 25 FT       | (B)         |