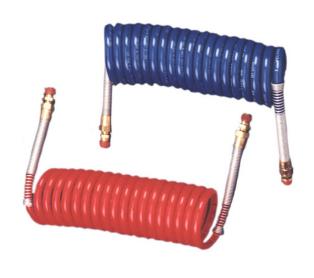

## TRACTOR-TRAILER CONNECTOR KITS

- 6" lead on both ends
- Assembly includes permanently swaged 1/2"-14 NPTF end fittings with heavy gauge spring for extra support
- Kit contains one Emergency (Red) and one Service (Blue) 1/2" O.D. nylon tubing assembly
- Meets SAE J844 and FMVSS 106 requirements

| PART #     | DESCRIPTION               | PACK |
|------------|---------------------------|------|
| F14-222360 | TRACTOR-TRAILER CONN. KIT | (B)  |