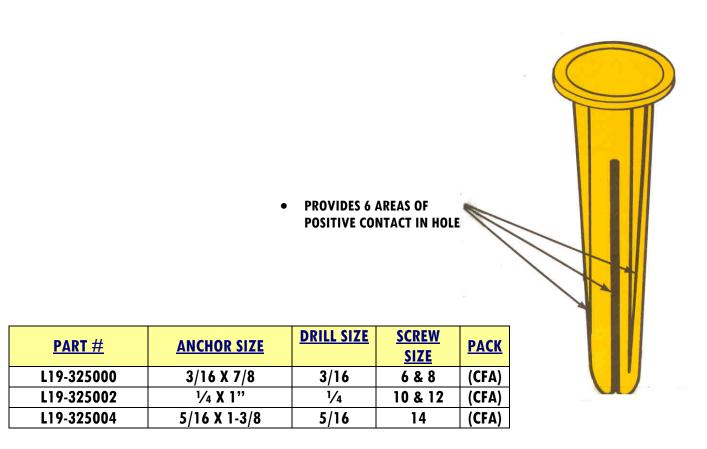

# **ADDITIONAL FEATURES:**

 NO SPLITTING OR CRACKING OF SLEEVE ASSEMBLY WHICH IS COMMON WITH ORDINARY PLASTIC ANCHORS

 SPLIT END DESIGN PROVIDES MAXIMUM ANCHOR EXPANSION — LONGER SCREWS CAN BE USED, IF REQUIRED

VERTICAL HOLDING POWER UP TO 450 LBS

USE IN ANY MATERIAL INDOORS OR OUT