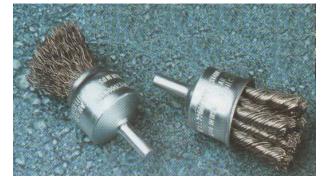

## **GLOBAL** END BRUSHES

- For use with air or electric tools and in drill presses
- ESPECIALLY SUITED FOR USE IN RECESSED AREAS AND FOR CLOSE CORNER WORK
- For cleaning molds, castings and preparing surfaces for painting or welding
- Available in:
  - CRIMPED WIRE for high flexibility
  - KNOT WIRE for aggressive cutting action
- 1⁄4" shank diameter

| PART #     | DESCRIPTION                     | PACK |
|------------|---------------------------------|------|
| M45-225028 | 3/4-1/4 SHK FINE WIRE END BRSH  | (B)  |
| M45-225030 | 3/4-1/4 SHK X.014WIRE END BRSH  | (B)  |
| M45-225034 | 1" -1/4 SHK X.020WIRE END BRSH  | (B)  |
| M45-225036 | 3/4-1/4 SHK ST/ST END BRUSH     | (B)  |
| M45-225037 | 1" -1/4 SHK X.020 KNOT END BRSH | (B)  |
| M45-225038 | 1" -1/4 SHK KNOT END BRSH ST/S  | (B)  |