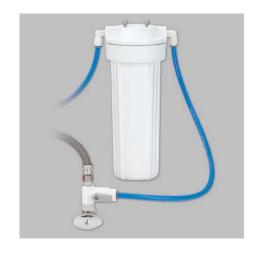

### Angled Stop Valve

The LIQUIfit angle stop adapter valve is designed to allow users to quickly add a connection between an angle stop valve and a riser when installing water filtration equipment, coffee brewers or ice makers into a plumbing system. A tough engineered thermoplastic material minimizes the potential for cross threading and a removable banjo clip allows the installer to switch the handle orientation. The 1/2-in angle stop valve comes with an adapter and can be converted to either 1/2-in IPS or 3/8-in compression plumbing systems.

#### **Product Features:**

- Full flow design reduces pressure drop across the valve
- Valve body rotates for easy tube routing
- Removable clip for changing the handle orientation
- 3/8" female compression x 1/2" male NPSM adapter for connecting to 1/2" IPS lines