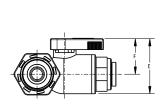

### Angled Stop Valve

| Part No.  | Tube O.D. | Male Thread     | Female Thread   | Α    | В    | С    | D    | Е    | F   |
|-----------|-----------|-----------------|-----------------|------|------|------|------|------|-----|
| LFPP4VAS6 | 1/4       | 3/8 Compression | 3/8 Compression | 1.79 | 1.07 | 2.17 | 1.11 | 1.41 | .91 |
| LFPP6VAS6 | 3/8       | 3/8 Compression | 3/8 Compression | 2.02 | 1.31 | 2.17 | 1.11 | 1.41 | .91 |

| Part No.   | Tube O.D. | Male Thread     | Female Thread | Α    | В    | С    | D    | Ε    | F   |
|------------|-----------|-----------------|---------------|------|------|------|------|------|-----|
| LFPP4VAS8* | 1/4       | 3/8 Compression | 1/2 NPSM      | 1.79 | 1.07 | 2.40 | 1.11 | 1.41 | .91 |
| LFPP6VAS8* | 3/8       | 3/8 Compression | 1/2 NPSM      | 2.02 | 1.31 | 2.40 | 1.11 | 1.41 | .91 |