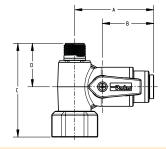

### Angled Stop Valve

| Part No.  | Tube O.D. | Male Thread     | Female Thread   | Α    | В    | С    | D    | Е    | F   |
|-----------|-----------|-----------------|-----------------|------|------|------|------|------|-----|
| LFPP4VAS6 | 1/4       | 3/8 Compression | 3/8 Compression | 1.79 | 1.07 | 2.17 | 1.11 | 1.41 | .91 |
| LFPP6VAS6 | 3/8       | 3/8 Compression | 3/8 Compression | 2.02 | 1.31 | 2.17 | 1.11 | 1.41 | .91 |

| Part No.   | Tube O.D. | Male Thread     | Female Thread | Α    | В    | С    | D    | Ε    | F   |
|------------|-----------|-----------------|---------------|------|------|------|------|------|-----|
| LFPP4VAS8* | 1/4       | 3/8 Compression | 1/2 NPSM      | 1.79 | 1.07 | 2.40 | 1.11 | 1.41 | .91 |
| LFPP6VAS8* | 3/8       | 3/8 Compression | 1/2 NPSM      | 2.02 | 1.31 | 2.40 | 1.11 | 1.41 | .91 |