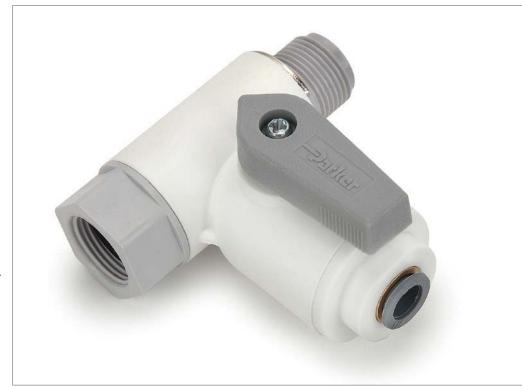

### Angled Stop Valve

The LIQUIfit angle stop adapter valve is designed to allow users to quickly add a connection between an angle stop valve and a riser when installing water filtration equipment, coffee brewers or ice makers into a plumbing system. A tough engineered thermoplastic material minimizes the potential for cross threading and a removable banjo clip allows the installer to switch the handle orientation. The 1/2-in angle stop valve comes with an adapter and can be converted to either 1/2-in IPS or 3/8-in compression plumbing systems.

#### **Product Features:**

- Full flow design reduces pressure drop across the valve
- Valve body rotates for easy tube routing
- Removable clip for changing the handle orientation
- 3/8" female compression x 1/2" male NPSM adapter for connecting to 1/2" IPS lines