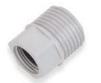

#### **Product Features:**

- Full flow design reduces pressure drop across the valve
- Valve body rotates for easy tube routing
- Removable clip for changing the handle orientation
- 3/8" female compression x 1/2" male NPSM adapter for connecting to 1/2" IPS lines

<sup>\*</sup> Part number includes adapter U8TVA6

**Banjo Bolt Adapter** 

| Part No. | Α   | В   | Thru Dia. | Male Thread | Female Thread   |
|----------|-----|-----|-----------|-------------|-----------------|
| U8VTA6   | .98 | .75 | .28       | 1/2 NPSM    | 3/8 Compression |