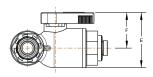

### Angled Stop Valve

| Part No.  | Tube O.D. | Male Thread     | Female Thread   | Α    | В    | С    | D    | Е    | F   |
|-----------|-----------|-----------------|-----------------|------|------|------|------|------|-----|
| LFPP4VAS6 | 1/4       | 3/8 Compression | 3/8 Compression | 1.79 | 1.07 | 2.17 | 1.11 | 1.41 | .91 |
| LFPP6VAS6 | 3/8       | 3/8 Compression | 3/8 Compression | 2.02 | 1.31 | 2.17 | 1.11 | 1.41 | .91 |

| Part No.   | Tube O.D. | Male Thread     | Female Thread | Α    | В    | С    | D    | Ε    | F   |
|------------|-----------|-----------------|---------------|------|------|------|------|------|-----|
| LFPP4VAS8* | 1/4       | 3/8 Compression | 1/2 NPSM      | 1.79 | 1.07 | 2.40 | 1.11 | 1.41 | .91 |
| LFPP6VAS8* | 3/8       | 3/8 Compression | 1/2 NPSM      | 2.02 | 1.31 | 2.40 | 1.11 | 1.41 | .91 |