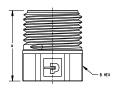

### Angled Stop Valve

The LIQUIfit angle stop adapter valve is designed to allow users to quickly add a connection between an angle stop valve and a riser when installing water filtration equipment, coffee brewers or ice makers into a plumbing system. A tough engineered thermoplastic material minimizes the potential for cross threading and a removable banjo clip allows the installer to switch the handle orientation. The 1/2-in angle stop valve comes with an adapter and can be converted to either 1/2-in IPS or 3/8-in compression plumbing systems.

#### **Product Features:**

- Full flow design reduces pressure drop across the valve
- Valve body rotates for easy tube routing
- Removable clip for changing the handle orientation
- 3/8" female compression x 1/2" male NPSM adapter for connecting to 1/2" IPS lines