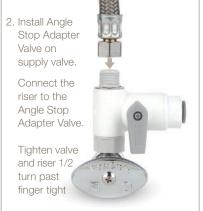

### Angled Stop Valve

The LIQUIfit angle stop adapter valve is designed to allow users to quickly add a connection between an angle stop valve and a riser when installing water filtration equipment, coffee brewers or ice makers into a plumbing system. A tough engineered thermoplastic material minimizes the potential for cross threading and a removable banjo clip allows the installer to switch the handle orientation. The 1/2-in angle stop valve comes with an adapter and can be converted to either 1/2-in IPS or 3/8-in compression plumbing systems.

#### **Product Features:**

- Full flow design reduces pressure drop across the valve
- Valve body rotates for easy tube routing
- Removable clip for changing the handle orientation
- 3/8" female compression x 1/2" male NPSM adapter for connecting to 1/2" IPS lines

Do not use thread sealant. Do not over tighten.

© 2012 Parker Hannifin Corporation BUL.3500 VAS 2/12