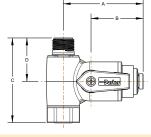

### Angled Stop Valve

| Part No.  | Tube O.D. | Male Thread     | Female Thread   | Α    | В    | С    | D    | Е    | F   |
|-----------|-----------|-----------------|-----------------|------|------|------|------|------|-----|
| LFPP4VAS6 | 1/4       | 3/8 Compression | 3/8 Compression | 1.79 | 1.07 | 2.17 | 1.11 | 1.41 | .91 |
| LFPP6VAS6 | 3/8       | 3/8 Compression | 3/8 Compression | 2.02 | 1.31 | 2.17 | 1.11 | 1.41 | .91 |

| Part No.   | Tube O.D. | Male Thread     | Female Thread | Α    | В    | С    | D    | Ε    | F   |
|------------|-----------|-----------------|---------------|------|------|------|------|------|-----|
| LFPP4VAS8* | 1/4       | 3/8 Compression | 1/2 NPSM      | 1.79 | 1.07 | 2.40 | 1.11 | 1.41 | .91 |
| LFPP6VAS8* | 3/8       | 3/8 Compression | 1/2 NPSM      | 2.02 | 1.31 | 2.40 | 1.11 | 1.41 | .91 |