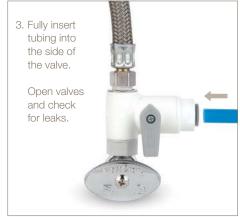

### Angled Stop Valve

The LIQUIfit angle stop adapter valve is designed to allow users to quickly add a connection between an angle stop valve and a riser when installing water filtration equipment, coffee brewers or ice makers into a plumbing system. A tough engineered thermoplastic material minimizes the potential for cross threading and a removable banjo clip allows the installer to switch the handle orientation. The 1/2-in angle stop valve comes with an adapter and can be converted to either 1/2-in IPS or 3/8-in compression plumbing systems.

#### **Product Features:**

- Full flow design reduces pressure drop across the valve
- Valve body rotates for easy tube routing
- Removable clip for changing the handle orientation
- 3/8" female compression x 1/2" male NPSM adapter for connecting to 1/2" IPS lines

Do not use thread sealant. Do not over tighten.

© 2012 Parker Hannifin Corporation BUL.3500 VAS 2/12