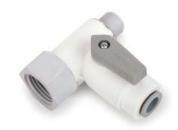

### Angled Stop Valve

The LIQUIfit angle stop adapter valve is designed to allow users to quickly add a connection between an angle stop valve and a riser when installing water filtration equipment, coffee brewers or ice makers into a plumbing system. A tough engineered thermoplastic material minimizes the potential for cross threading and a removable banjo clip allows the installer to switch the handle orientation. The 1/2-in angle stop valve comes with an adapter and can be converted to either 1/2-in IPS or 3/8-in compression plumbing systems.

#### **Product Features:**

- Full flow design reduces pressure drop across the valve
- Valve body rotates for easy tube routing
- Removable clip for changing the handle orientation
- 3/8" female compression x 1/2" male NPSM adapter for connecting to 1/2" IPS lines