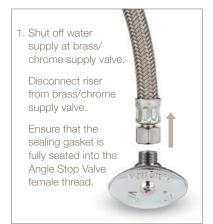

### Angled Stop Valve

The LIQUIfit angle stop adapter valve is designed to allow users to quickly add a connection between an angle stop valve and a riser when installing water filtration equipment, coffee brewers or ice makers into a plumbing system. A tough engineered thermoplastic material minimizes the potential for cross threading and a removable banjo clip allows the installer to switch the handle orientation. The 1/2-in angle stop valve comes with an adapter and can be converted to either 1/2-in IPS or 3/8-in compression plumbing systems.

Do not use thread sealant. Do not over tighten.

© 2012 Parker Hannifin Corporation BUL.3500 VAS 2/12