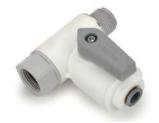

### Angled Stop Valve

The LIQUIfit angle stop adapter valve is designed to allow users to quickly add a connection between an angle stop valve and a riser when installing water filtration equipment, coffee brewers or ice makers into a plumbing system. A tough engineered thermoplastic material minimizes the potential for cross threading and a removable banjo clip allows the installer to switch the handle orientation. The 1/2-in angle stop valve comes with an adapter and can be converted to either 1/2-in IPS or 3/8-in compression plumbing systems.

#### **Product Features:**

- Full flow design reduces pressure drop across the valve
- Valve body rotates for easy tube routing
- Removable clip for changing the handle orientation
- 3/8" female compression x 1/2" male NPSM adapter for connecting to 1/2" IPS lines